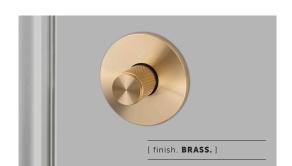

# THUMBTURN LOCK / CROSS

[ motion. **DEADBOLT.** ]

[ action. LOCK. ]

[ knurl. CROSS. ]

[ range. DOOR HARDWARE. ]

An indoor thumbturn lock made from solid metal. A solid knob with diamond-cut knurled detailing, ensuring pleasure with every touch. Works great on all internal bathroom & toilet doors and can be teamed up with our matching door lever handles. Available in four metal finishes: steel, brass, smoked bronze and black.

# [ info. FINISH & SKU NUMBERS. ]

| [finish.]     | [ US. ]    |
|---------------|------------|
| Steel         | NLL-071501 |
| Brass         | NLL-051502 |
| Smoked Bronze | NLL-451505 |
| Black         | NLL-02409  |