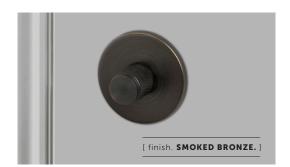

# THUMBTURN LOCK / CROSS

[ motion. **DEADBOLT.** ]

[ action. LOCK. ]

[ knurl. CROSS. ]

[ range. DOOR HARDWARE. ]

An indoor thumbturn lock made from solid metal. A solid knob with diamond-cut knurled detailing, ensuring pleasure with every touch. Works great on all internal bathroom & toilet doors and can be teamed up with our matching door lever handles. Available in four metal finishes: steel, brass, smoked bronze and black.

# [ info. FINISH & SKU NUMBERS. ]

| [finish.]     | [ US. ]    |
|---------------|------------|
| Steel         | NLL-071501 |
| Brass         | NLL-051502 |
| Smoked Bronze | NLL-451505 |
| Black         | NLL-02409  |