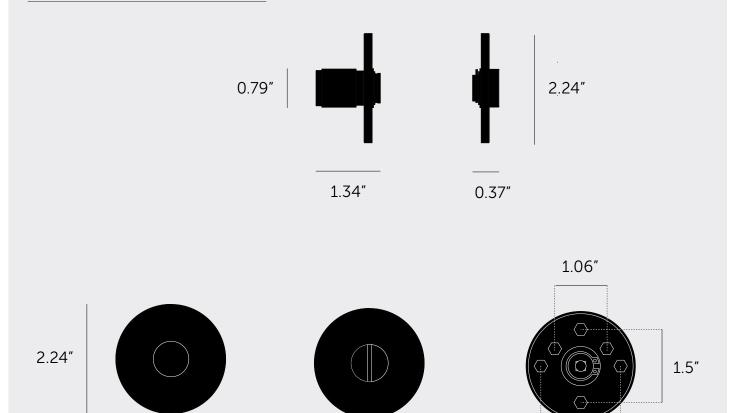

[ product

# THUMBTURN LOCK / CROSS

[ motion. **DEADBOLT.** ]

[ action. LOCK. ]

[ knurl. CROSS. ]

[ range. DOOR HARDWARE. ]

An indoor thumbturn lock made from solid metal. A solid knob with diamond-cut knurled detailing, ensuring pleasure with every touch. Works great on all internal bathroom & toilet doors and can be teamed up with our matching door lever handles. Available in four metal finishes: steel, brass, smoked bronze and black.









BUSTERANDPUNCH.COM/US [ end. ORDINARY. ]



[ info. MEASUREMENTS. ]



### [ info. SPECIFICATIONS. ]

A thumbturn lock, designed for installation onto locksets or deadbolt latches with centre distance 41.5 mm or 1-5/8°). Compatible with either tubular deadbolt latches or mortise locks.

Fits doors of thickness: minimum 1-13/32" to maximum 2-9/32" (with supplied fixings\*).

\* For thicker doors, longer through bolts and a longer spindle will need to be sourced.

# [ info. FINISH & SKU NUMBERS. ]

| [finish.]     | [ US. ]    |
|---------------|------------|
| Steel         | NLL-071501 |
| Brass         | NLL-051502 |
| Smoked Bronze | NLL-451505 |
| Black         | NLL-02409  |

#### [ info. CARE INSTRUCTIONS. ]

Wipe with damp cloth with no loose hairs, avoid using any chemicals. All finishes are prone to aging.

### [ info. INCLUDED. ]

## 1 x Thumbturn