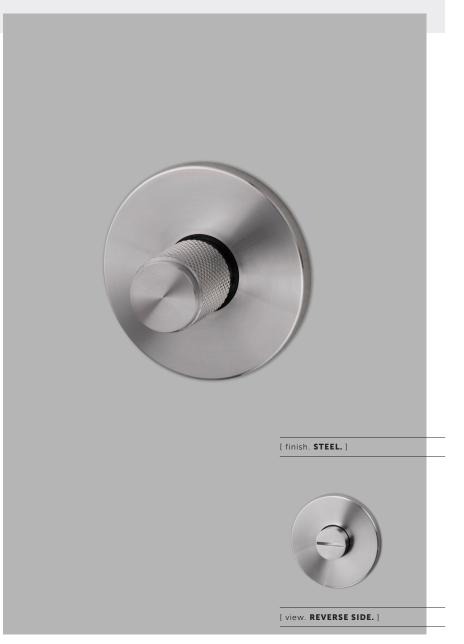

# THUMBTURN LOCK / CROSS

[ motion. **DEADBOLT.** ]

[ action. LOCK. ]

[ knurl. CROSS. ]

[ range. DOOR HARDWARE. ]

An indoor thumbturn lock made from solid metal. A solid knob with diamond-cut knurled detailing, ensuring pleasure with every touch. Works great on all internal bathroom & toilet doors and can be teamed up with our matching door lever handles. Available in four metal finishes: steel, brass, smoked bronze and black.

# [ info. FINISH & SKU NUMBERS. ]

| [finish.]     | [ US. ]    |
|---------------|------------|
| Steel         | NLL-071501 |
| Brass         | NLL-051502 |
| Smoked Bronze | NLL-451505 |
| Black         | NLL-02409  |