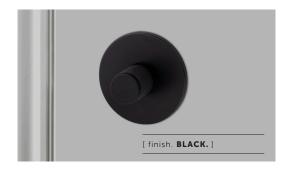

# THUMBTURN LOCK / CROSS

[ motion. **DEADBOLT.** ]

[ action. LOCK. ]

[ knurl. CROSS. ]

[ range. DOOR HARDWARE. ]

An indoor thumbturn lock made from solid metal. A solid knob with diamond-cut knurled detailing, ensuring pleasure with every touch. Works great on all internal bathroom & toilet doors and can be teamed up with our matching door lever handles. Available in four metal finishes: steel, brass, smoked bronze and black.

# [ info. FINISH & SKU NUMBERS. ]

| [finish.]     | [ US. ]    |
|---------------|------------|
| Steel         | NLL-071501 |
| Brass         | NLL-051502 |
| Smoked Bronze | NLL-451505 |
| Black         | NLL-02409  |